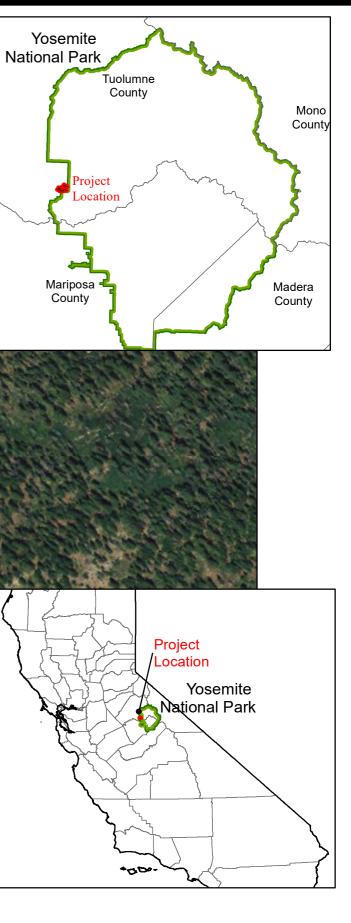

## Attachment G: Directions to Pre-Proposal Tour and Project Vicinity Map

- Google Map Pin of Meeting Location: <u>https://goo.gl/maps/1J9eL2Z1RX4wqCwm9</u>
- Directions from Groveland, CA:
  - Travel east on CA-120 E/Main Street toward Yosemite National Park for 23 miles
  - Turn left on Evergreen Road and travel 3.1 miles. Stay on paved road until you reach Ackerson Meadow pullout off Evergreen Road.
  - Park in pullout on right hand side of Evergreen Road or in nearby pullouts as space allows.
- Aerial Image of Meeting Location:

## Ackerson and South Ackerson Meadow

Yosemite National Park California