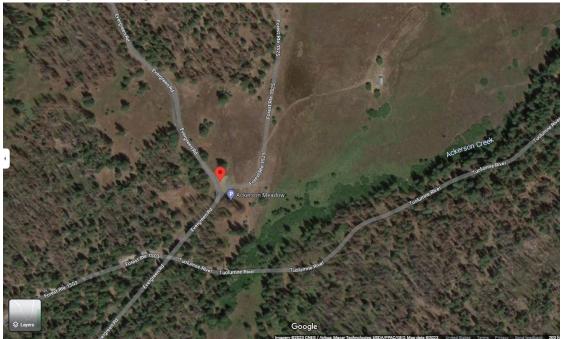

## Attachment G: Directions to Pre-Proposal Tour and Project Vicinity Map

- Google Map Pin of Meeting Location: <u>https://goo.gl/maps/1J9eL2Z1RX4wqCwm9</u>
- Directions from Groveland, CA:
  - Travel east on CA-120 E/Main Street toward Yosemite National Park for 23 miles
  - Turn left on Evergreen Road and travel 3.1 miles. Stay on paved road until you reach Ackerson Meadow pullout off Evergreen Road.
  - Park in pullout on right hand side of Evergreen Road or in nearby pullouts as space allows.
- Aerial Image of Meeting Location: