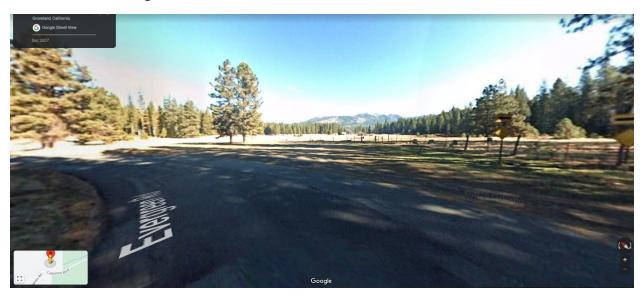

## Attachment G: Directions to Pre-Proposal Tour and Project Vicinity Map

- Google Map Pin of Meeting Location: <u>https://goo.gl/maps/1J9eL2Z1RX4wqCwm9</u>
- Directions from Groveland, CA:
  - Travel east on CA-120 E/Main Street toward Yosemite National Park for 23 miles
  - Turn left on Evergreen Road and travel 3.1 miles. Stay on paved road until you reach Ackerson Meadow pullout off Evergreen Road.
  - Park in pullout on right hand side of Evergreen Road or in nearby pullouts as space allows.
- Aerial Image of Meeting Location:



• Street View of Meeting Location:



## Ackerson and South Ackerson Meadow

Yosemite National Park California