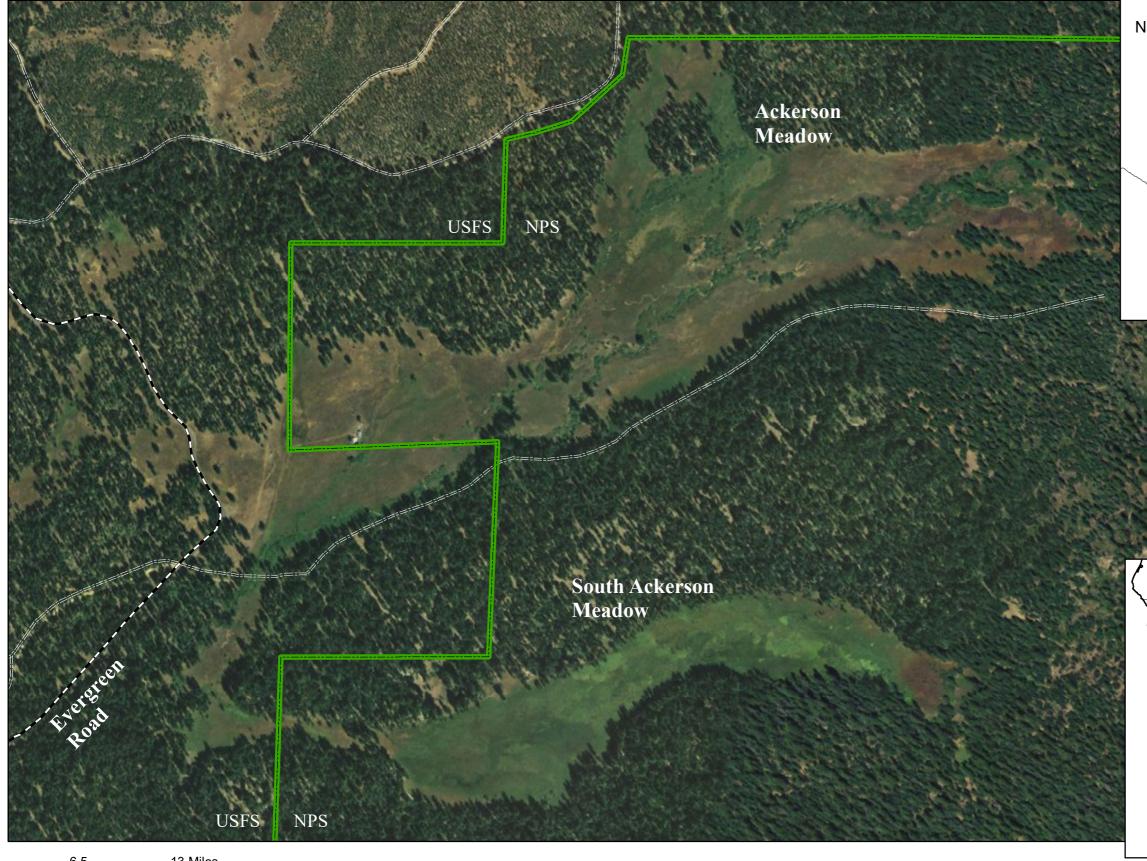

## Attachment G: Directions to Pre-Proposal Tour and Project Vicinity Map

- Google Map Pin of Meeting Location: <u>https://goo.gl/maps/1J9eL2Z1RX4wqCwm9</u>
- Directions from Groveland, CA:
  - Travel east on CA-120 E/Main Street toward Yosemite National Park for 23 miles
  - Turn left on Evergreen Road and travel 3.1 miles. Stay on paved road until you reach Ackerson Meadow pullout off Evergreen Road.
  - Park in pullout on right hand side of Evergreen Road or in nearby pullouts as space allows.
- Aerial Image of Meeting Location:



• Street View of Meeting Location:



## Ackerson and South Ackerson Meadow

Yosemite National Park California